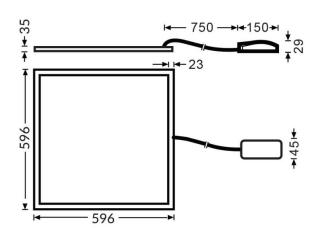

| Dimensions              |            |
|-------------------------|------------|
| Product dimensions (mm) | 596x596x35 |