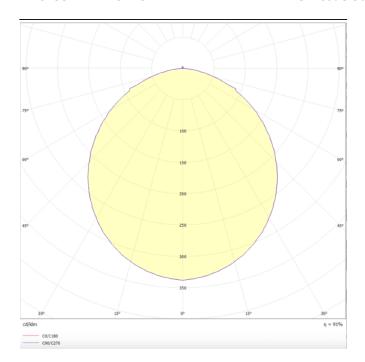

## **B-PANEL**

Lavov recessed fixture from the family B-PANEL with a power of 30W and a beam angle of 120 degrees with a real lumen output of 3840 lm and an efficiency of 128lm/W. Driver DALI and CCT 3000K.

| Product                    |               |
|----------------------------|---------------|
| Real power (W)             | 30            |
| Real luminous flux (Lm)    | 3840          |
| Luminous efficiency (Lm/W) | 128           |
| Beam angle (º)             | 120           |
| Life time (h)              | 50000h L80B10 |
| IP                         | 20 / 40       |
| Colour                     | White         |
| Chip Brand                 | Seoul         |
| Control gear included      | Yes           |
| Control gear               | DALI          |
| Colour temperature (K)     | 3000          |
| Colour consistency (SDCM)  | SDCM<3        |
| CRI                        | 80            |