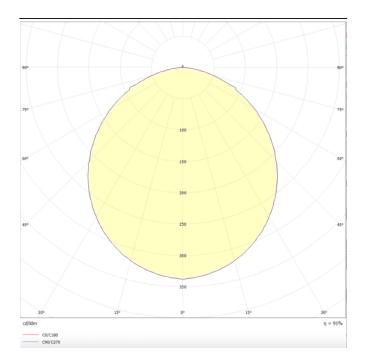

## **B-PANEL**

Lavov recessed fixture from the family B-PANEL with a power of 30W and a beam angle of 120 degrees with a real lumen output of 3840 lm and an efficiency of 128lm/W. Driver DALI and CCT 3000K.

| Product                    |               |
|----------------------------|---------------|
| Real power (W)             | 30            |
| Real luminous flux (Lm)    | 3840          |
| Luminous efficiency (Lm/W) | 128           |
| Beam angle (º)             | 120           |
| Life time (h)              | 50000h L80B10 |
| IP                         | 20 / 40       |
| Colour                     | White         |
| Chip Brand                 | Seoul         |
| Control gear included      | Yes           |
| Control gear               | DALI          |
| Colour temperature (K)     | 3000          |
| Colour consistency (SDCM)  | SDCM<3        |
| CRI                        | 80            |