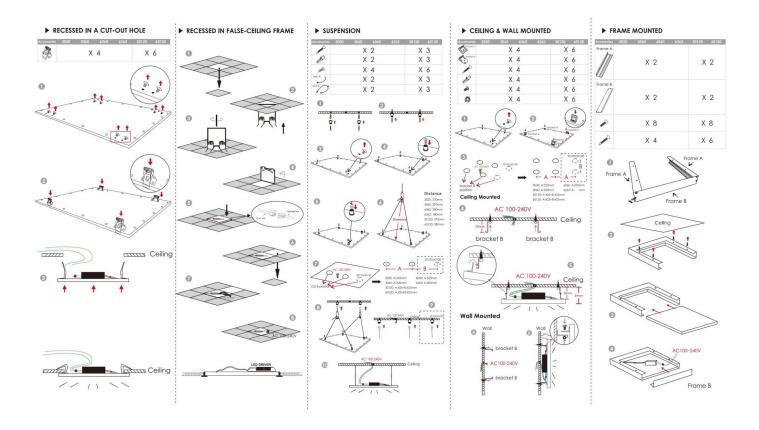

## Item code 86.R002.1303.01

- Installation and wiring of luminaire must be in accordance with all applicable local codes.
- Installation, inspection, and maintenance of luminaires should be performed by a qualified electrician.

- DO NOT make or alter any open holes in the luminaire. Do not modify the luminaire.
- DO NOT install damaged product.
- Make sure electrical power is OFF before and during installation and maintenance.
- Make sure the equipment is properly grounded.
- Make sure the supply voltage is same as the rated fixture voltage.