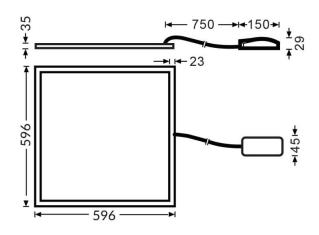

## **B-PANEL**

Lavov recessed fixture from the family B-PANEL with a power of 36W and an optics with UGR<19with a real lumen output of 4320 Im and an efficiency of 120Im/W. Driver On-Off and CCT 3000K.



| Item code    | 86.R002.1391.01<br>Indoor<br>Recessed Fixtures |  |
|--------------|------------------------------------------------|--|
| Product type |                                                |  |
| Category     |                                                |  |
| Family       | B-PANEL                                        |  |
| Pictograms   | 220 v 31 CRI 240 V 850° CCI                    |  |
|              | Driver On DALT IP 50000h L80B10                |  |

## Dimensions

**Product dimensions (mm)** 

596x596x35

## Scheme



| Product                    |               |
|----------------------------|---------------|
| Real power (W)             | 30            |
| Real luminous flux (Lm)    | 3600          |
| Luminous efficiency (Lm/W) | 120           |
| Beam angle (º)             | 90            |
| Life time (h)              | 50000h L80B10 |
| IP                         | 20 / 40       |
| Colour                     | White         |
| U. G. R                    | <19           |
| Chip Brand                 | Seoul         |
| Control gear included      | Yes           |
| Control gear               | On-Off        |
| Colour temperature (K)     | 3000          |
| Colour consistency (SDCM)  | SDCM<3        |
| CRI                        | 80            |