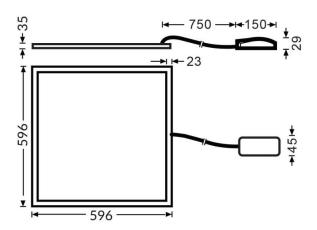

| Dimensions              |            |
|-------------------------|------------|
| Product dimensions (mm) | 596x596x35 |