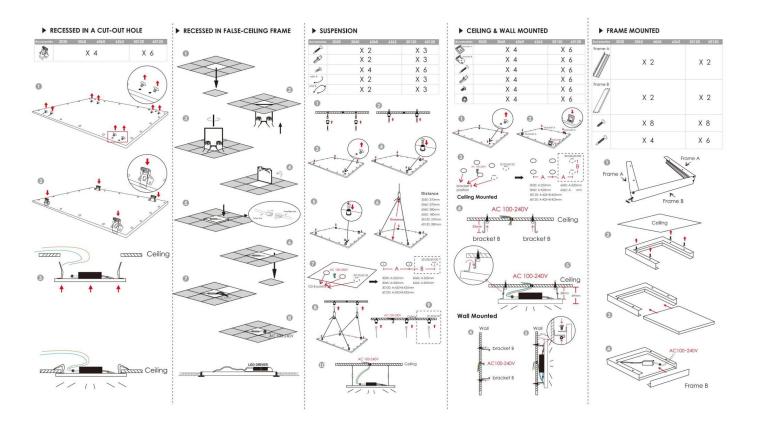

## INDOOR / RECESSED FIXTURES / B-**PANEL / B-PANEL**

## Item code 86.R002.1391.01

- Installation and wiring of luminaire must be in accordance with all applicable local codes.
- Installation, inspection, and maintenance of luminaires should be performed by a qualified electrician.
- DO NOT make or alter any open holes in the luminaire. Do not modify the luminaire.
- DO NOT install damaged product.
- Make sure electrical power is OFF before and during installation and maintenance.
- Make sure the equipment is properly grounded.
- Make sure the supply voltage is same as the rated fixture voltage.