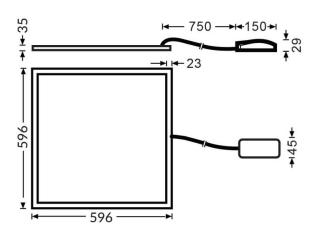

| Dimensions              |            |  |  |
|-------------------------|------------|--|--|
| Product dimensions (mm) | 596x596x35 |  |  |