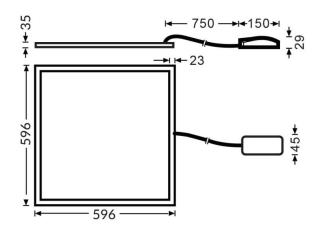

cessed fixture from the family B-PANEL with a power of 55W and an optics with UGR19with a real lumen output of 7040 lm and an efficiency of 128lm/W. Driver DALI and CCT 3000K.



| Item code    | 86.R002.1393.01<br>Indoor<br>Recessed Fixtures |  |
|--------------|------------------------------------------------|--|
| Product type |                                                |  |
| Category     |                                                |  |
| Family       | B-PANEL                                        |  |
| Subfamily    | <b>B-PANEL</b>                                 |  |
| Pictograms   | □ 220 v >  CRI<br>240 v 850° 80 C €            |  |
|              | Driver On IP 50000h<br>INCL Off 20 L80B10      |  |

## Dimensions

**Product dimensions (mm)** 

596x596x35

## Scheme



| Product                    |               |
|----------------------------|---------------|
| Real power (W)             | 55            |
| Real luminous flux (Lm)    | 7040          |
| Luminous efficiency (Lm/W) | 128           |
| Beam angle (º)             | 90            |
| Life time (h)              | 50000h L80B10 |
| IP                         | 20 / 40       |
| Colour                     | White         |
| U. G. R                    | <19           |
| Chip Brand                 | Seoul         |
| Control gear included      | Yes           |
| Control gear               | DALI          |
| Colour temperature (K)     | 3000          |
| Colour consistency (SDCM)  | SDCM<3        |
| CRI                        | 80            |