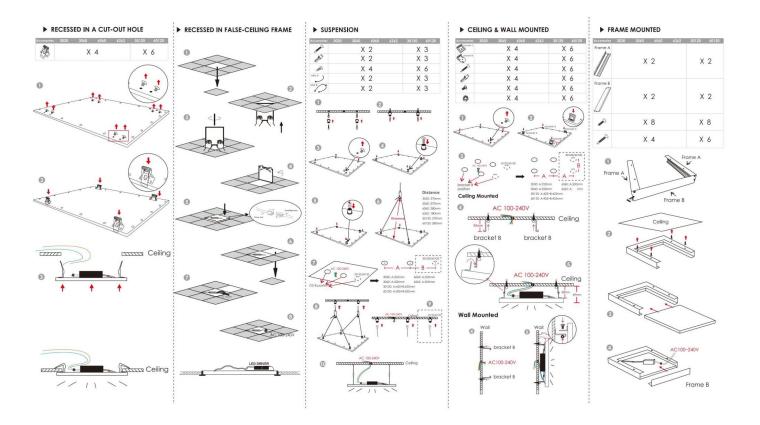

## INDOOR / RECESSED FIXTURES / B-**PANEL / B-PANEL**

## Item code 86.R002.1393.01

- Installation and wiring of luminaire must be in accordance with all applicable local codes.
- Installation, inspection, and maintenance of luminaires should be performed by a qualified electrician.
- DO NOT make or alter any open holes in the luminaire. Do not modify the luminaire.
- DO NOT install damaged product.
- Make sure electrical power is OFF before and during installation and maintenance.
- Make sure the equipment is properly grounded.
- Make sure the supply voltage is same as the rated fixture voltage.