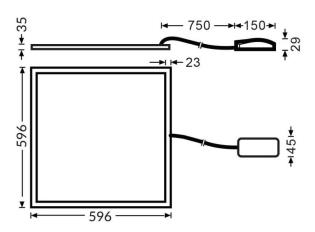

| Dimensions              |            |
|-------------------------|------------|
| Product dimensions (mm) | 596x596x35 |