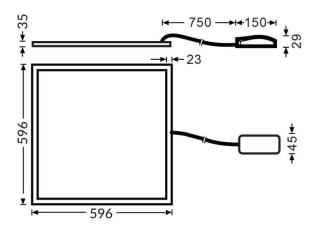

| Dimensions              |            |
|-------------------------|------------|
| Product dimensions (mm) | 596x596x35 |