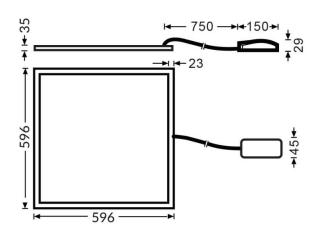

| Dimensions              |            |
|-------------------------|------------|
| Product dimensions (mm) | 596x596x35 |
|                         |            |