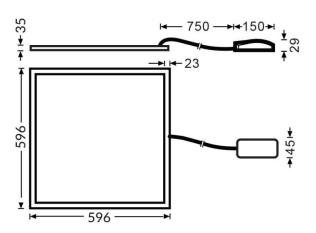

| 596x596x35 |
|------------|
|            |
|            |
|            |

| Scheme |  |  |
|--------|--|--|

| Product                    |               |
|----------------------------|---------------|
| Real power (W)             | 30            |
| Real luminous flux (Lm)    | 3840          |
| Luminous efficiency (Lm/W) | 128           |
| Beam angle (º)             | 120           |
| Life time (h)              | 50000h L80B10 |
| IP                         | 20 / 40       |
| Colour                     | White         |
| Chip Brand                 | Seoul         |
| Control gear included      | Yes           |
| Control gear               | DALI          |
| Colour temperature (K)     | 4000          |
| Colour consistency (SDCM)  | SDCM<3        |
| CRI                        | 80            |