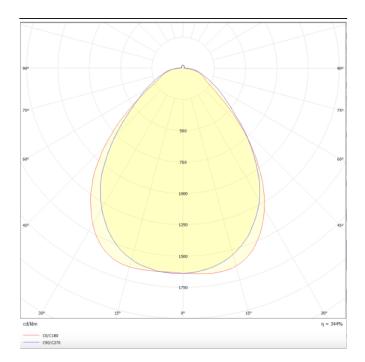

## **B-PANEL**

Lavov recessed fixture from the family B-PANEL with a power of 36W and an optics with UGR<19with a real lumen output of 4320 lm and an efficiency of 120lm/W. Driver On-Off and CCT 4000K.

| Product                    |               |
|----------------------------|---------------|
| Real power (W)             | 30            |
| Real luminous flux (Lm)    | 3600          |
| Luminous efficiency (Lm/W) | 120           |
| Beam angle (º)             | 90            |
| Life time (h)              | 50000h L80B10 |
| IP                         | 20 / 40       |
| Colour                     | White         |
| U. G. R                    | <19           |
| Chip Brand                 | Seoul         |
| Control gear included      | Yes           |
| Control gear               | On-Off        |
| Colour temperature (K)     | 4000          |
| Colour consistency (SDCM)  | SDCM<3        |
| CRI                        | 80            |