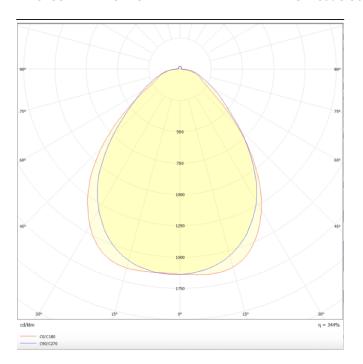

## **B-PANEL**

Lavov recessed fixture from the family B-PANEL with a power of 36W and an optics with UGR<19with a real lumen output of 4320 lm and an efficiency of 120lm/W. Driver On-Off and CCT 4000K.

| Product                    | -             |
|----------------------------|---------------|
| Real power (W)             | 30            |
| Real luminous flux (Lm)    | 3600          |
| Luminous efficiency (Lm/W) | 120           |
| Beam angle (º)             | 90            |
| Life time (h)              | 50000h L80B10 |
| IP                         | 20 / 40       |
| Colour                     | White         |
| U. G. R                    | <19           |
| Chip Brand                 | Seoul         |
| Control gear included      | Yes           |
| Control gear               | On-Off        |
| Colour temperature (K)     | 4000          |
| Colour consistency (SDCM)  | SDCM<3        |
| CRI                        | 80            |