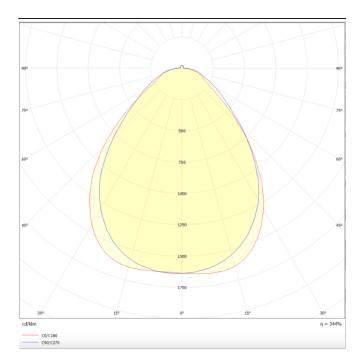

## **B-PANEL**

Lavov recessed fixture from the family B-PANEL with a power of 36W and an optics with UGR<19with a real lumen output of 4320 lm and an efficiency of 120lm/W. Driver DALI and CCT 4000K.

| Item code    | 86.R002.1493.01 Indoor Recessed Fixtures |  |  |
|--------------|------------------------------------------|--|--|
| Product type |                                          |  |  |
| Category     |                                          |  |  |
| Family       | B-PANEL                                  |  |  |
| Pictograms   | 220 v   CRI 850°   CRI 80                |  |  |
|              | Driver   On   IP   50000h   L80B10       |  |  |

| Product                    |               |
|----------------------------|---------------|
| Real power (W)             | 55            |
| Real luminous flux (Lm)    | 7040          |
| Luminous efficiency (Lm/W) | 128           |
| Beam angle (º)             | 90            |
| Life time (h)              | 50000h L80B10 |
| IP                         | 20 / 40       |
| Colour                     | White         |
| U. G. R                    | <19           |
| Chip Brand                 | Seoul         |
| Control gear included      | Yes           |
| Control gear               | DALI          |
| Colour temperature (K)     | 4000          |
| Colour consistency (SDCM)  | SDCM<3        |
| CRI                        | 80            |