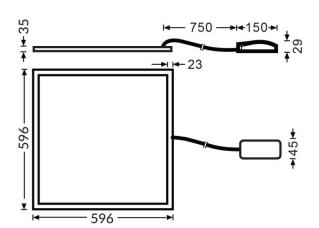

| Dimensions              | -          |
|-------------------------|------------|
| Product dimensions (mm) | 596x596x35 |

## Scheme