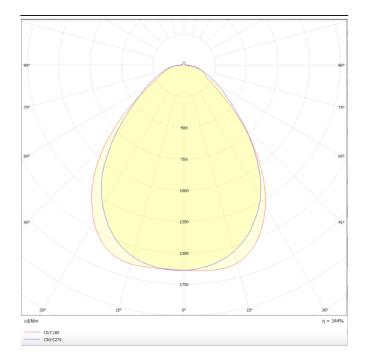

## **B-PANEL**

Lavov recessed fixture from the family B-PANEL with a power of 36W and an optics with UGR<19with a real lumen output of 4320 Im and an efficiency of 120Im/W. Driver DALI and CCT 4000K.

| Item code    | 86.R002.1493.01<br>Indoor<br>Recessed Fixtures |  |
|--------------|------------------------------------------------|--|
| Product type |                                                |  |
| Category     |                                                |  |
| Family       | B-PANEL                                        |  |
| Subfamily    | B-PANEL                                        |  |
| Pictograms   | □ 220 v >  CRI<br>240 v 850° CRI<br>80 C€      |  |
|              | Driver On IP 50000h INCL. Off Detter 20        |  |