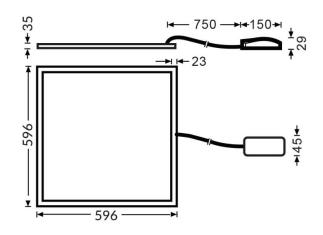

Item code 86.R002.1493.01





## Dimensions

Product dimensions (mm)

596x596x35

## Scheme



## **RECESSED FIXTURES - B-PANEL**





## **B-PANEL**

Lavov recessed fixture from the family B-PANEL with a power of 36W and an optics with UGR<19with a real lumen output of 4320 Im and an efficiency of 120Im/W. Driver DALI and CCT 4000K.

| Item code    | 86.R002.1493.01<br>Indoor<br>Recessed Fixtures |  |
|--------------|------------------------------------------------|--|
| Product type |                                                |  |
| Category     |                                                |  |
| Family       | B-PANEL                                        |  |
| Subfamily    | B-PANEL                                        |  |
| Pictograms   | □ 220 v >  CRI<br>240 v 850° CRI<br>80 C€      |  |
|              | Driver On IP 50000h INCL. Off Detter 20        |  |

| P