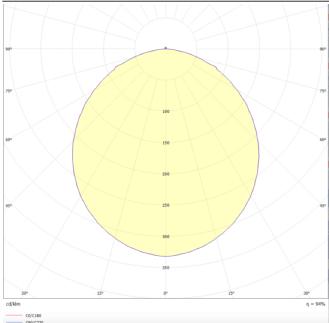

## **B-PANEL**

Lavov recessed fixture from the family B-PANEL with a power of 30W and a beam angle of 120 degrees with a real lumen output of 3720 lm and an efficiency of 124lm/W. Driver On-Off and CCT 3000K.

| Product                    |               |
|----------------------------|---------------|
| Real power (W)             | 30            |
| Real luminous flux (Lm)    | 3720          |
| Luminous efficiency (Lm/W) | 124           |
| Beam angle (º)             | 120           |
| Life time (h)              | 50000h L80B10 |
| IP                         | 20 / 40       |
| Colour                     | White         |
| Chip Brand                 | Seoul         |
| Control gear included      | Yes           |
| Control gear               | On-Off        |
| Colour temperature (K)     | 3000          |
| Colour consistency (SDCM)  | SDCM<3        |
| CRI                        | 80            |