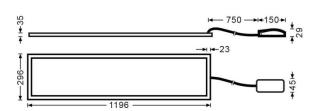

| Dimensions              |             |
|-------------------------|-------------|
| Product dimensions (mm) | 1196x296x35 |