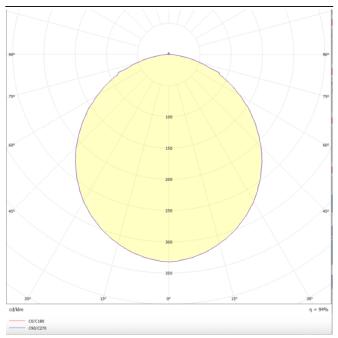

## **B-PANEL**

Lavov recessed fixture from the family B-PANEL with a power of 30W and a beam angle of 120 degrees with a real lumen output of 3720 lm and an efficiency of 124lm/W. Driver On-Off and CCT 3000K.

| Product                    |               |
|----------------------------|---------------|
| Real power (W)             | 30            |
| Real luminous flux (Lm)    | 3720          |
| Luminous efficiency (Lm/W) | 124           |
| Beam angle (º)             | 120           |
| Life time (h)              | 50000h L80B10 |
| IP                         | 20 / 40       |
| Colour                     | White         |
| Chip Brand                 | Seoul         |
| Control gear included      | Yes           |
| Control gear               | On-Off        |
| Colour temperature (K)     | 3000          |
| Colour consistency (SDCM)  | SDCM<3        |
| CRI                        | 80            |