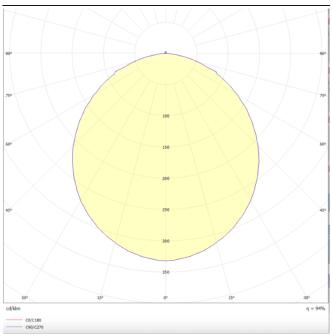

## **B-PANEL**

Lavov recessed fixture from the family B-PANEL with a power of 30W and a beam angle of 120 degrees with a real lumen output of 3720 lm and an efficiency of 124lm/W. Driver On-Off and CCT 3000K.

| Product                    |               |
|----------------------------|---------------|
| Real power (W)             | 30            |
| Real luminous flux (Lm)    | 3720          |
| Luminous efficiency (Lm/W) | 124           |
| Beam angle (º)             | 120           |
| Life time (h)              | 50000h L80B10 |
| IP                         | 20 / 40       |
| Colour                     | White         |
| Chip Brand                 | Seoul         |
| Control gear included      | Yes           |
| Control gear               | On-Off        |
| Colour temperature (K)     | 3000          |
| Colour consistency (SDCM)  | SDCM<3        |
| CRI                        | 80            |