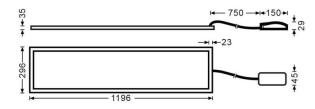

## Dimensions

Product dimensions (mm)

1196x296x35

Scheme



## **RECESSED FIXTURES - B-PANEL**





## **B-PANEL**

Lavov recessed fixture from the family B-PANEL with a power of 30W and a beam angle of120 degreeswith a real lumen output of 3720 lm and an efficiency of 124lm/W. Driver DALI and CCT 3000K.

| ltem code    | 86.R002.2303.01<br>Indoor<br>Recessed Fixtures |  |
|--------------|------------------------------------------------|--|
| Product type |                                                |  |
| Category     |                                                |  |
| Family       | B-PANEL                                        |  |
| Pictograms   | □ 220 × >  CRI 80 C€                           |  |
|              | Driver On IP 50000h INCL. Off 20 L80B10        |  |

| Product                    |               |  |
|----------------