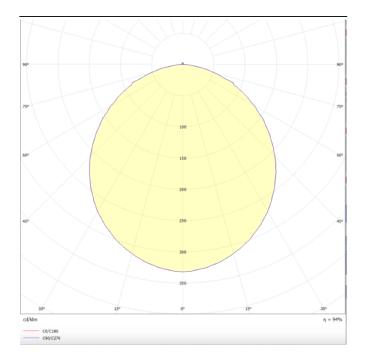

## **B-PANEL**

Lavov recessed fixture from the family B-PANEL with a power of 30W and a beam angle of120 degreeswith a real lumen output of 3720 lm and an efficiency of 124lm/W. Driver DALI and CCT 3000K.

| Product                    |               |  |
|----------------------------|---------------|--|
| Real power (W)             | 30            |  |
| Real luminous flux (Lm)    | 3720          |  |
| Luminous efficiency (Lm/W) | 124           |  |
| Beam angle (º)             | 120           |  |
| Life time (h)              | 50000h L80B10 |  |
| IP                         | 20 / 40       |  |
| Colour                     | White         |  |
| Chip Brand                 | Seoul         |  |
| Control gear included      | Yes           |  |
| Control gear               | DALI          |  |
| Colour temperature (K)     | 3000          |  |
| Colour consistency (SDCM)  | SDCM<3        |  |
| CRI                        | 80            |  |
|                            |               |  |