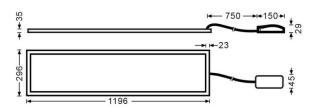

| Dimensions              |             |  |  |
|-------------------------|-------------|--|--|
| Product dimensions (mm) | 1196x296x35 |  |  |
|                         |             |  |  |
|                         |             |  |  |
|                         |             |  |  |

| Scheme |  |  |  |
|--------|--|--|--|
|        |  |  |  |

| Product                    |               |  |  |
|----------------------------|---------------|--|--|
| Real power (W)             | 30            |  |  |
| Real luminous flux (Lm)    | 3480          |  |  |
| Luminous efficiency (Lm/W) | 116           |  |  |
| Beam angle (º)             | 90            |  |  |
| Life time (h)              | 50000h L80B10 |  |  |
| IP                         | 20 / 40       |  |  |
| Colour                     | White         |  |  |
| U. G. R                    | <19           |  |  |
| Chip Brand                 | Seoul         |  |  |
| Control gear included      | Yes           |  |  |
| Control gear               | On-Off        |  |  |
| Colour temperature (K)     | 3000          |  |  |
| Colour consistency (SDCM)  | SDCM<3        |  |  |
| CRI                        | 80            |  |  |