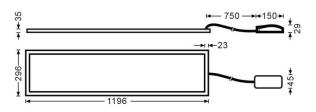

| Dimensions              |             |
|-------------------------|-------------|
| Product dimensions (mm) | 1196x296x35 |
|                         |             |
|                         |             |
|                         |             |

| Scheme |  |  |
|--------|--|--|

| Product                    |               |  |
|----------------------------|---------------|--|
| Real power (W)             | 30            |  |
| Real luminous flux (Lm)    | 3480          |  |
| Luminous efficiency (Lm/W) | 116           |  |
| Beam angle (º)             | 90            |  |
| Life time (h)              | 50000h L80B10 |  |
| IP                         | 20 / 40       |  |
| Colour                     | White         |  |
| U. G. R                    | <19           |  |
| Chip Brand                 | Seoul         |  |
| Control gear included      | Yes           |  |
| Control gear               | DALI          |  |
| Colour temperature (K)     | 3000          |  |
| Colour consistency (SDCM)  | SDCM<3        |  |
| CRI                        | 80            |  |