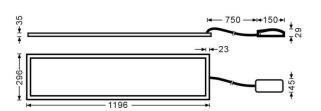

| Dimensions              |             |
|-------------------------|-------------|
| Product dimensions (mm) | 1196x296x35 |