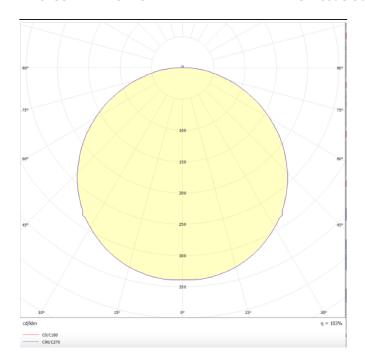

## **B-PANEL**

Lavov recessed fixture from the family B-PANEL with a power of 30W and a beam angle of 120 degrees with a real lumen output of 3720 lm and an efficiency of 124lm/W. Driver On-Off and CCT 4000K.

| Product                    |               |
|----------------------------|---------------|
| Real power (W)             | 30            |
| Real luminous flux (Lm)    | 3720          |
| Luminous efficiency (Lm/W) | 124           |
| Beam angle (º)             | 120           |
| Life time (h)              | 50000h L80B10 |
| IP                         | 20 / 40       |
| Colour                     | White         |
| Chip Brand                 | Seoul         |
| Control gear included      | Yes           |
| Control gear               | On-Off        |
| Colour temperature (K)     | 4000          |
| Colour consistency (SDCM)  | SDCM<3        |
| CRI                        | 80            |