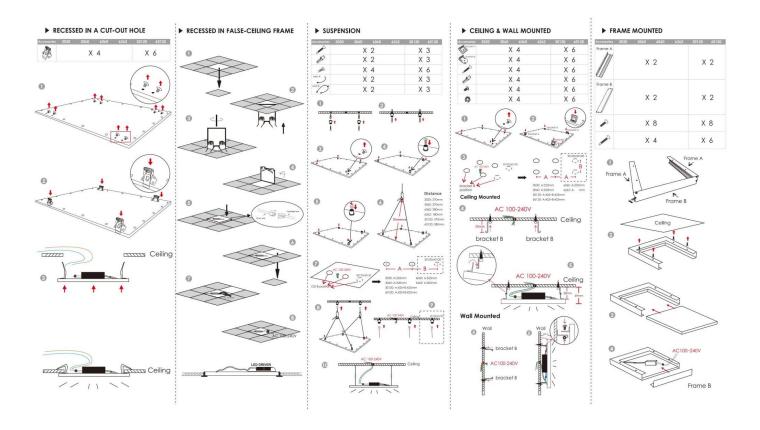

## INDOOR / RECESSED FIXTURES / B-PANEL / B-PANEL

## Item code 86.R002.2401.01

- Installation and wiring of luminaire must be in accordance with all applicable local codes.
- Installation, inspection, and maintenance of luminaires should be performed by a qualified
- electrician.
- DO NOT make or alter any open holes in the luminaire. Do not modify the luminaire.
- DO NOT install damaged product.
- Make sure electrical power is OFF before and during installation and maintenance.
- Make sure the equipment is properly grounded.
- Make sure the supply voltage is same as the rated fixture voltage.