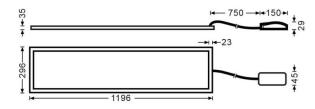

## Dimensions

Product dimensions (mm)

1196x296x35

Scheme



## **RECESSED FIXTURES - B-PANEL**





## **B-PANEL**

Lavov recessed fixture from the family B-PANEL with a power of 30W and a beam angle of120 degreeswith a real lumen output of 3720 lm and an efficiency of 124lm/W. Driver DALI and CCT 4000K.

| Item code    | 86.R002.2403.01<br>Indoor<br>Recessed Fixtures |  |
|--------------|------------------------------------------------|--|
| Product type |                                                |  |
| Category     |                                                |  |
| Family       | <b>B-PANEL</b>                                 |  |
| Pictograms   | □ 220 V SI CRI 80 C€                           |  |
|              | Driver On DFL IP 50000h L80B10                 |  |

| Product                    |               |
|-------------------