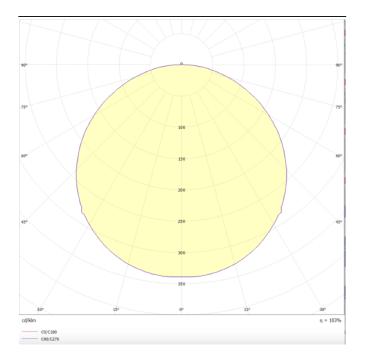

## **B-PANEL**

Lavov recessed fixture from the family B-PANEL with a power of 30W and a beam angle of120 degreeswith a real lumen output of 3720 lm and an efficiency of 124lm/W. Driver DALI and CCT 4000K.