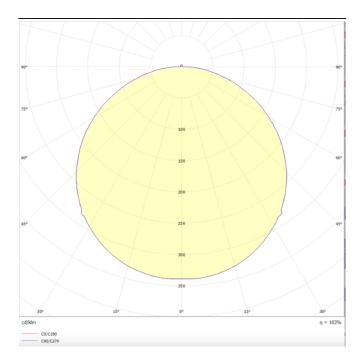

## **B-PANEL**

Lavov recessed fixture from the family B-PANEL with a power of 30W and a beam angle of 120 degrees with a real lumen output of 3720 lm and an efficiency of 124lm/W. Driver DALI and CCT 4000K.

| Product                    |               |
|----------------------------|---------------|
| Real power (W)             | 30            |
| Real luminous flux (Lm)    | 3720          |
| Luminous efficiency (Lm/W) | 124           |
| Beam angle (º)             | 120           |
| Life time (h)              | 50000h L80B10 |
| IP                         | 20 / 40       |
| Colour                     | White         |
| Chip Brand                 | Seoul         |
| Control gear included      | Yes           |
| Control gear               | DALI          |
| Colour temperature (K)     | 4000          |
| Colour consistency (SDCM)  | SDCM<3        |
| CRI                        | 80            |