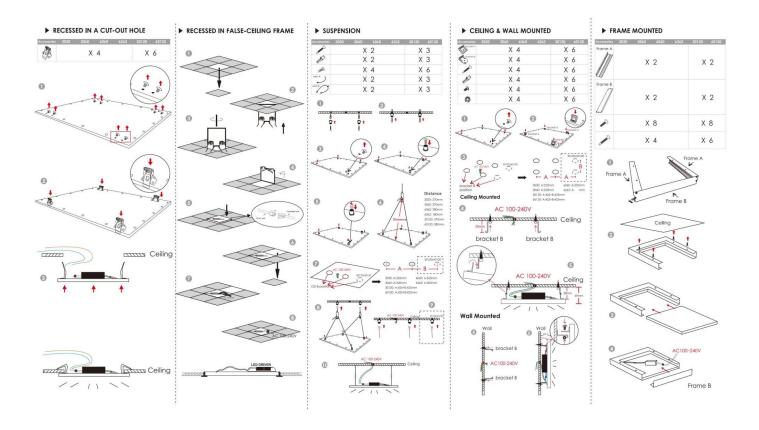

## INDOOR / RECESSED FIXTURES / B-PANEL / B-PANEL

## Item code 86.R002.2403.01

- Installation and wiring of luminaire must be in accordance with all applicable local codes.
- Installation, inspection, and maintenance of luminaires should be performed by a qualified
- electrician.
- DO NOT make or alter any open holes in the luminaire. Do not modify the luminaire.
- DO NOT install damaged product.
- Make sure electrical power is OFF before and during installation and maintenance.
- Make sure the equipment is properly grounded.
- Make sure the supply voltage is same as the rated fixture voltage.