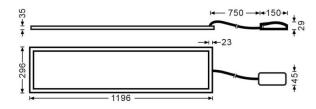

## **B-PANEL**

Lavov recessed fixture from the family B-PANEL with a power of 30W and an optics with UGR19with a real lumen output of 3480 Im and an efficiency of 116lm/W. Driver On-Off and CCT 4000K.



| Item code    | 86.R002.2491.01                            |
|--------------|--------------------------------------------|
| Product type | Indoor                                     |
| Category     | Recessed Fixtures                          |
| Family       | B-PANEL                                    |
| Subfamily    | B-PANEL                                    |
| Pictograms   | □ 220 v<br>240 v<br>850° CRI C €           |
|              | Driver On IP 50000h<br>INCL. Off 20 L80B10 |

## Dimensions

**Product dimensions (mm)** 

1196x296x35

## Scheme



| 30            |
|---------------|
| 3480          |
| 116           |
| 90            |
| 50000h L80B10 |
| 20 / 40       |
| White         |
| <19           |
| Seoul         |
| Yes           |
| On-Off        |
| 4000          |
| SDCM<3        |
| 80            |
|               |