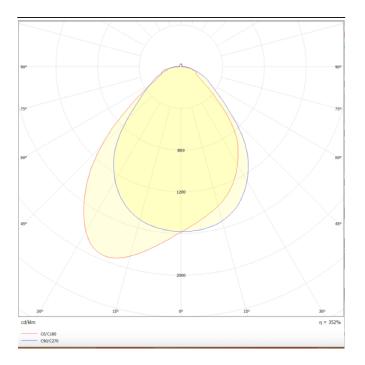

## **B-PANEL**

Lavov recessed fixture from the family B-PANEL with a power of 30W and an optics with UGR19with a real lumen output of 3480 lm and an efficiency of 116lm/W. Driver DALI and CCT 4000K.

| Item code    | 86.R002.2493.01 Indoor Recessed Fixtures  |  |  |
|--------------|-------------------------------------------|--|--|
| Product type |                                           |  |  |
| Category     |                                           |  |  |
| Family       | B-PANEL                                   |  |  |
| Pictograms   | 220 v                                     |  |  |
|              | Driver On INCL. Off DALL IP 50000h L80B10 |  |  |

| Product                    |               |
|----------------------------|---------------|
| Real power (W)             | 30            |
| Real luminous flux (Lm)    | 3480          |
| Luminous efficiency (Lm/W) | 116           |
| Beam angle (º)             | 90            |
| Life time (h)              | 50000h L80B10 |
| IP                         | 20 / 40       |
| Colour                     | White         |
| U. G. R                    | <19           |
| Chip Brand                 | Seoul         |
| Control gear included      | Yes           |
| Control gear               | DALI          |
| Colour temperature (K)     | 4000          |
| Colour consistency (SDCM)  | SDCM<3        |
| CRI                        | 80            |