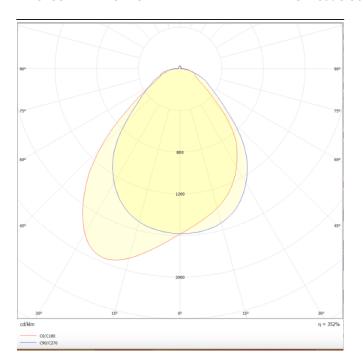

| Product                    |               |
|----------------------------|---------------|
| Real power (W)             | 30            |
| Real luminous flux (Lm)    | 3480          |
| Luminous efficiency (Lm/W) | 116           |
| Beam angle (º)             | 90            |
| Life time (h)              | 50000h L80B10 |
| IP                         | 20 / 40       |
| Colour                     | White         |
| U. G. R                    | <19           |
| Chip Brand                 | Seoul         |
| Control gear included      | Yes           |
| Control gear               | DALI          |
| Colour temperature (K)     | 4000          |
| Colour consistency (SDCM)  | SDCM<3        |
| CRI                        | 80            |