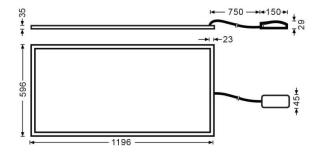

## **B-PANEL**

Lavov recessed fixture from the family B-PANEL with a power of 55W and a beam angle of120 degreeswith a real lumen output of 7040 lm and an efficiency of 128lm/W. Driver On-Off and CCT 3000K.

| ltem code    | 86.R002.3301.01<br>Indoor<br>Recessed Fixtures  |  |
|--------------|-------------------------------------------------|--|
| Product type |                                                 |  |
| Category     |                                                 |  |
| Family       | B-PANEL                                         |  |
| Pictograms   | □ 220 v >  CRI<br>240 v 850° CRI<br>80 C€       |  |
|              | Driver On IP 50000h<br>INCL. Off Date 10 L80B10 |  |

## Dimensions

**Product dimensions (mm)** 

1196x596x35

## Scheme



| Product                    |               |
|----------------------------|---------------|
| Real power (W)             | 55            |
| Real luminous flux (Lm)    | 7040          |
| Luminous efficiency (Lm/W) | 128           |
| Beam angle (º)             | 120           |
| Life time (h)              | 50000h L80B10 |
| IP                         | 20 / 40       |
| Colour                     | White         |
| Chip Brand                 | Seoul         |
| Control gear included      | Yes           |
| Control gear               | On-Off        |
| Colour temperature (K)     | 3000          |
| Colour consistency (SDCM)  | SDCM<3        |
| CRI                        | 80            |