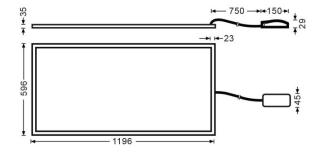

B-PANEL with a power of 55W and a beam angle of120 degreeswith a real lumen output of 7040 lm and an efficiency of 128lm/W. Driver On-Off and CCT 3000K.

| Item code    | 86.R002.3301.01<br>Indoor<br>Recessed Fixtures    |  |
|--------------|---------------------------------------------------|--|
| Product type |                                                   |  |
| Category     |                                                   |  |
| Family       | B-PANEL                                           |  |
| Subfamily    | B-PANEL                                           |  |
| Pictograms   | □ 220 v ≻I CRI CE                                 |  |
|              | Driver On IP 50000h<br>INCL Off Definition L80B10 |  |

## Dimensions

**Product dimensions (mm)** 

1196x596x35

## Scheme



| Product                    |               |
|----------------------------|---------------|
| Real power (W)             | 55            |
| Real luminous flux (Lm)    | 7040          |
| Luminous efficiency (Lm/W) | 128           |
| Beam angle (º)             | 120           |
| Life time (h)              | 50000h L80B10 |
| IP                         | 20 / 40       |
| Colour                     | White         |
| Chip Brand                 | Seoul         |
| Control gear included      | Yes           |
| Control gear               | On-Off        |
| Colour temperature (K)     | 3000          |
| Colour consistency (SDCM)  | SDCM<3        |
| CRI                        | 80            |