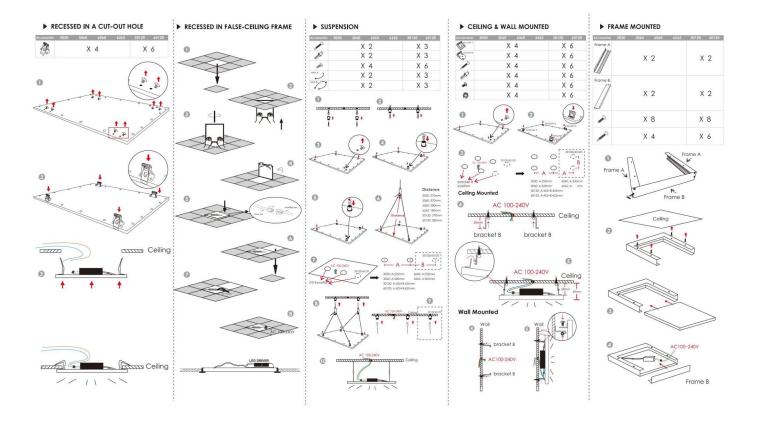

## INDOOR / RECESSED FIXTURES / B-**PANEL / B-PANEL**

## Item code 86.R002.3301.01





- Installation and wiring of luminaire must be in accordance with all applicable local codes.
- Installation, inspection, and maintenance of luminaires should be performed by a qualified electrician.
- DO NOT make or alter any open holes in the luminaire. Do not modify the luminaire.
- DO NOT install damaged product.
- Make sure electrical power is OFF before and during installation and maintenance.
- Make sure the equipment is properly grounded.
- Make sure the supply voltage is same as the rated fixture voltage.