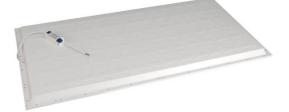

## **B-PANEL**

Lavov recessed fixture from the family B-PANEL with a power of 55W and a beam angle of120 degreeswith a real lumen output of 7040 lm and an efficiency of 128lm/W. Driver DALI and CCT 3000K.

## Dimensions

**Product dimensions (mm)** 

1196x596x35