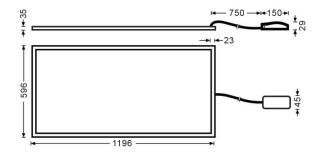

## **B-PANEL**

Lavov recessed fixture from the family B-PANEL with a power of 55W and a beam angle of120 degreeswith a real lumen output of 7040 lm and an efficiency of 128lm/W. Driver DALI and CCT 3000K.

| Item code    | 86.R002.3303.01                           |  |
|--------------|-------------------------------------------|--|
| Product type | Indoor                                    |  |
| Category     | Recessed Fixtures                         |  |
| Family       | B-PANEL                                   |  |
| Subfamily    | B-PANEL                                   |  |
| Pictograms   | □ 220 v<br>240 v<br>850° CRI<br>80 C€     |  |
|              | Driver On IP 50000h<br>INCL Off 20 L80810 |  |

## Dimensions

**Product dimensions (mm)** 

1196x596x35

## Scheme



| Product                    |               |
|----------------------------|---------------|
| Real power (W)             | 55            |
| Real luminous flux (Lm)    | 7040          |
| Luminous efficiency (Lm/W) | 128           |
| Beam angle (º)             | 120           |
| Life time (h)              | 50000h L80B10 |
| IP                         | 20 / 40       |
| Colour                     | White         |
| Chip Brand                 | Seoul         |
| Control gear included      | Yes           |
| Control gear               | DALI          |
| Colour temperature (K)     | 3000          |
| Colour consistency (SDCM)  | SDCM<3        |
| CRI                        | 80            |