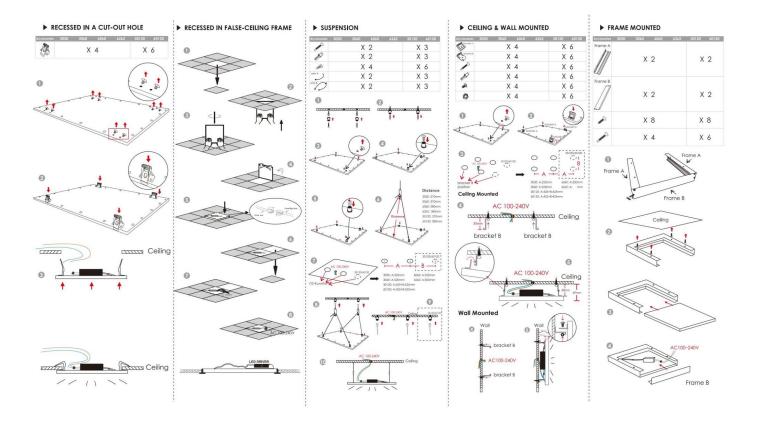

## Item code 86.R002.3303.01

- Installation and wiring of luminaire must be in accordance with all applicable local codes.
- Installation, inspection, and maintenance of luminaires should be performed by a qualified electrician.
- DO NOT make or alter any open holes in the luminaire. Do not modify the luminaire.
- DO NOT install damaged product.
- Make sure electrical power is OFF before and during installation and maintenance.
- Make sure the equipment is properly grounded.
- Make sure the supply voltage is same as the rated fixture voltage.