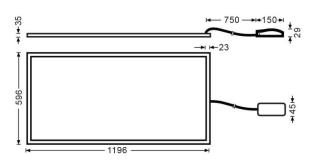

| Dimensions              |             |  |  |  |
|-------------------------|-------------|--|--|--|
| Product dimensions (mm) | 1196x596x35 |  |  |  |
|                         |             |  |  |  |
|                         |             |  |  |  |

| Scheme |  |  |
|--------|--|--|

| Product                    |               |
|----------------------------|---------------|
| Real power (W)             | 55            |
| Real luminous flux (Lm)    | 6710          |
| Luminous efficiency (Lm/W) | 122           |
| Beam angle (º)             | 90            |
| Life time (h)              | 50000h L80B10 |
| IP                         | 20 / 40       |
| Colour                     | White         |
| U. G. R                    | <19           |
| Chip Brand                 | Seoul         |
| Control gear included      | Yes           |
| Control gear               | On-Off        |
| Colour temperature (K)     | 3000          |
| Colour consistency (SDCM)  | SDCM<3        |
| CRI                        | 80            |