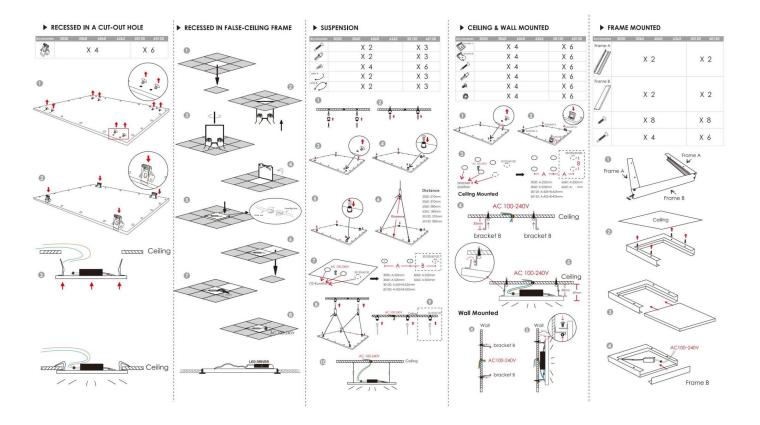

## Item code 86.R002.3391.01

- Installation and wiring of luminaire must be in accordance with all applicable local codes.
- Installation, inspection, and maintenance of luminaires should be performed by a qualified electrician.
- DO NOT make or alter any open holes in the luminaire. Do not modify the luminaire.
- DO NOT install damaged product.
- Make sure electrical power is OFF before and during installation and maintenance.
- Make sure the equipment is properly grounded.
- Make sure the supply voltage is same as the rated fixture voltage.