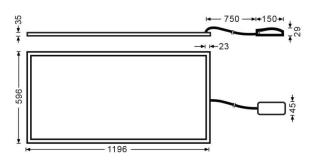

| Dimensions              |             |
|-------------------------|-------------|
| Product dimensions (mm) | 1196x596x35 |
|                         |             |

| _      | <br>_ |
|--------|-------|
| Scheme |       |