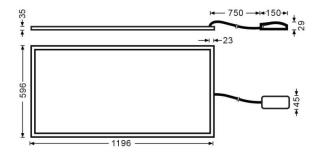

essed fixture from the family B-PANEL with a power of 55W and an optics with UGR19with a real lumen output of 6710 Im and an efficiency of 122Im/W. Driver DALI and CCT 3000K.



| Item code    | 86.R002.3393.01<br>Indoor<br>Recessed Fixtures |  |
|--------------|------------------------------------------------|--|
| Product type |                                                |  |
| Category     |                                                |  |
| Family       | B-PANEL                                        |  |
| Subfamily    | B-PANEL                                        |  |
| Pictograms   | □ 220 v<br>240 v<br>250 c<br>850 C C €         |  |
|              | Driver On IP 50000h<br>INCL Off 20 L80B10      |  |

## Dimensions

**Product dimensions (mm)** 

1196x596x35

## Scheme



| Product                    |               |
|----------------------------|---------------|
| Real power (W)             | 55            |
| Real luminous flux (Lm)    | 6710          |
| Luminous efficiency (Lm/W) | 122           |
| Beam angle (º)             | 90            |
| Life time (h)              | 50000h L80B10 |
| IP                         | 20 / 40       |
| Colour                     | White         |
| U. G. R                    | <19           |
| Chip Brand                 | Seoul         |
| Control gear included      | Yes           |
| Control gear               | DALI          |
| Colour temperature (K)     | 3000          |
| Colour consistency (SDCM)  | SDCM<3        |
| CRI                        | 80            |
|                            |               |