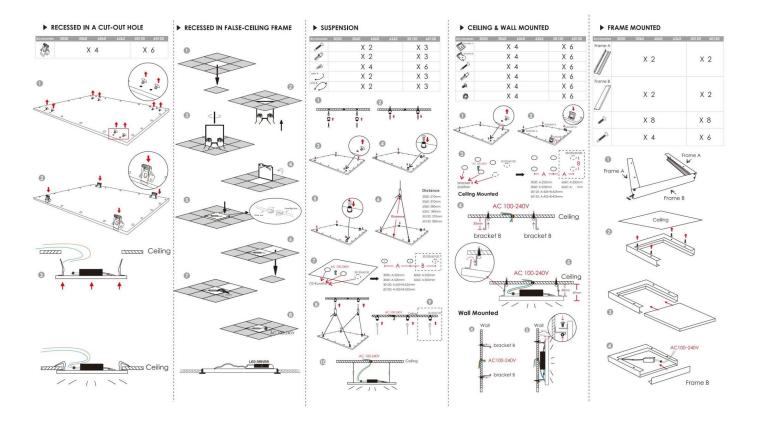

## INDOOR / RECESSED FIXTURES / B-**PANEL / B-PANEL**

## Item code 86.R002.3393.01

- Installation and wiring of luminaire must be in accordance with all applicable local codes.
- Installation, inspection, and maintenance of luminaires should be performed by a qualified electrician.
- DO NOT make or alter any open holes in the luminaire. Do not modify the luminaire.
- DO NOT install damaged product.
- Make sure electrical power is OFF before and during installation and maintenance.
- Make sure the equipment is properly grounded.
- Make sure the supply voltage is same as the rated fixture voltage.