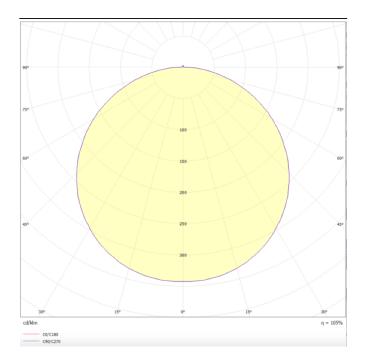

## **B-PANEL**

Lavov recessed fixture from the family B-PANEL with a power of 55W and a beam angle of 120 degrees with a real lumen output of 7040 lm and an efficiency of 128lm/W. Driver On-Off and CCT 4000K.

| Product                    |               |
|----------------------------|---------------|
| Real power (W)             | 55            |
| Real luminous flux (Lm)    | 7040          |
| Luminous efficiency (Lm/W) | 128           |
| Beam angle (º)             | 120           |
| Life time (h)              | 50000h L80B10 |
| IP                         | 20 / 40       |
| Colour                     | White         |
| Chip Brand                 | Seoul         |
| Control gear included      | Yes           |
| Control gear               | On-Off        |
| Colour temperature (K)     | 4000          |
| Colour consistency (SDCM)  | SDCM<3        |
| CRI                        | 80            |