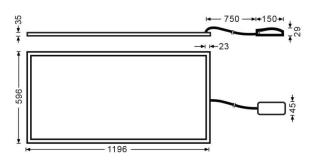

| Dimensions              |             |
|-------------------------|-------------|
| Product dimensions (mm) | 1196x596x35 |