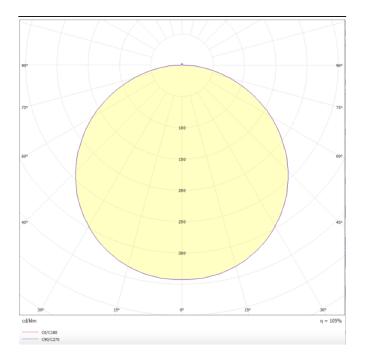

## **B-PANEL**

Lavov recessed fixture from the family B-PANEL with a power of 55W and a beam angle of120 degreeswith a real lumen output of 7040 lm and an efficiency of 128lm/W. Driver On-Off and CCT 4000K.