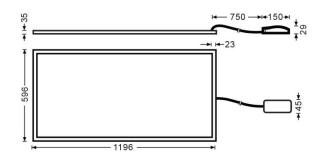

Item code 86.R002.3401.01





## Dimensions

Product dimensions (mm)

1196x596x35

## Scheme



## **RECESSED FIXTURES - B-PANEL**





## **B-PANEL**

Lavov recessed fixture from the family B-PANEL with a power of 55W and a beam angle of120 degreeswith a real lumen output of 7040 lm and an efficiency of 128lm/W. Driver On-Off and CCT 4000K.

| ltem code    | 86.R002.3401.01<br>Indoor<br>Recessed Fixtures<br>B-PANEL