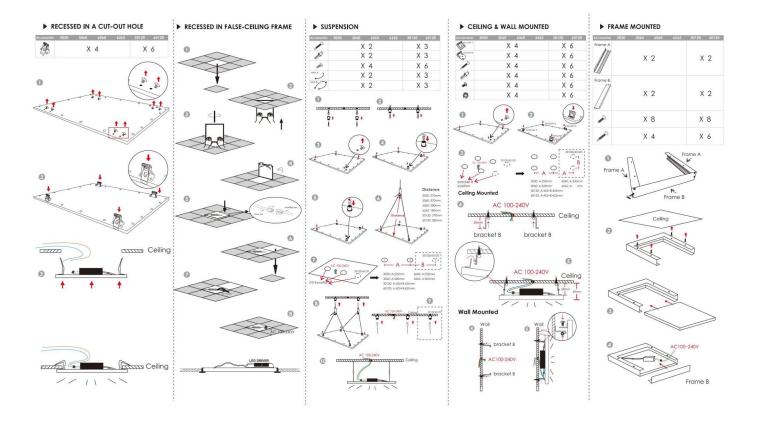

## Item code 86.R002.3401.01

- Installation and wiring of luminaire must be in accordance with all applicable local codes.
- Installation, inspection, and maintenance of luminaires should be performed by a qualified electrician.
- DO NOT make or alter any open holes in the luminaire. Do not modify the luminaire.
- DO NOT install damaged product.
- Make sure electrical power is OFF before and during installation and maintenance.
- Make sure the equipment is properly grounded.
- Make sure the supply voltage is same as the rated fixture voltage.