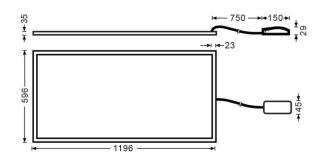

Item code 86.R002.3403.01





## Dimensions

Product dimensions (mm)

1196x596x35

## Scheme



## **RECESSED FIXTURES - B-PANEL**





## **B-PANEL**

Lavov recessed fixture from the family B-PANEL with a power of 55W and a beam angle of120 degreeswith a real lumen output of 7040 lm and an efficiency of 128lm/W. Driver DALI and CCT 4000K.

| ltem code    | 86.R002.3403.01<br>Indoor<br>Recessed Fixtures<br>B-PANEL |  |
|--------------|-----------------------------------------------------------|--|
| Product type |                                                           |  |
| Category     |                                                           |  |
| Family       |                                                           |  |
| Pictograms   | □ 220 V SI CRI 80 CE                                      |  |
|              | Driver On Driver INCL. Off Driver 20 L80B10