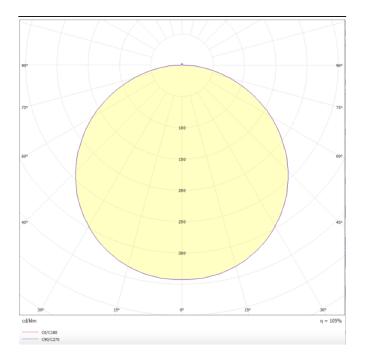

## **B-PANEL**

Lavov recessed fixture from the family B-PANEL with a power of 55W and a beam angle of120 degreeswith a real lumen output of 7040 lm and an efficiency of 128lm/W. Driver DALI and CCT 4000K.

| Product                    |               |  |
|----------------------------|---------------|--|
| Real power (W)             | 55            |  |
| Real luminous flux (Lm)    | 7040          |  |
| Luminous efficiency (Lm/W) | 128           |  |
| Beam angle (º)             | 120           |  |
| Life time (h)              | 50000h L80B10 |  |
| IP                         | 20 / 40       |  |
| Colour                     | White         |  |
| Chip Brand                 | Seoul         |  |
| Control gear included      | Yes           |  |
| Control gear               | DALI          |  |
| Colour temperature (K)     | 4000          |  |
| Colour consistency (SDCM)  | SDCM<3        |  |
| CRI                        | 80            |  |