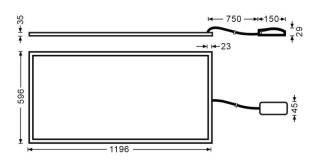

| Dimensions              |             |
|-------------------------|-------------|
| Product dimensions (mm) | 1196x596x35 |