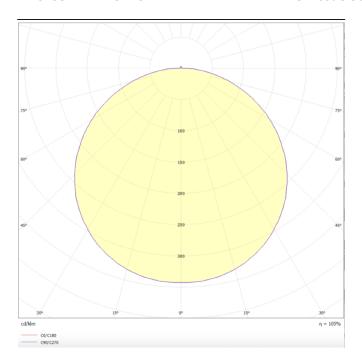

## **B-PANEL**

Lavov recessed fixture from the family B-PANEL with a power of 55W and a beam angle of 120 degrees with a real lumen output of 7040 lm and an efficiency of 128lm/W. Driver DALI and CCT 4000K.