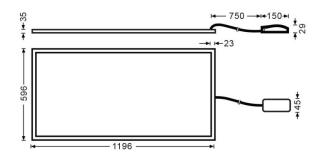

## **B-PANEL**

Lavov recessed fixture from the family B-PANEL with a power of 55W and an optics with UGR19with a real lumen output of 6710 Im and an efficiency of 122Im/W. Driver On-Off and CCT 4000K.



| ltem code    | 86.R002.3491.01                            |
|--------------|--------------------------------------------|
| Product type | Indoor                                     |
| Category     | Recessed Fixtures                          |
| Family       | B-PANEL                                    |
| Pictograms   | 220 v<br>240 v<br>250° CRI CE              |
|              | Driver On IP 50000h<br>INCL. Off 20 L80B10 |

## Dimensions

**Product dimensions (mm)** 

1196x596x35

## Scheme



| 55            |
|---------------|
| 6710          |
| 122           |
| 90            |
| 50000h L80B10 |
| 20 / 40       |
| White         |
| <19           |
| Seoul         |
| Yes           |
| On-Off        |
| 4000          |
| SDCM<3        |
| 80            |
|               |