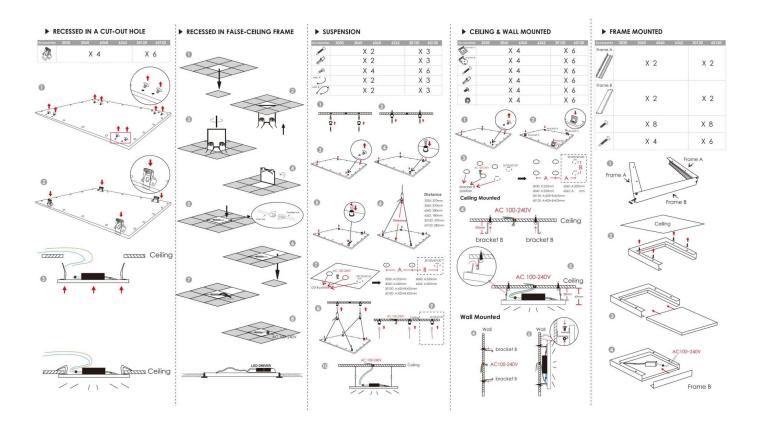

## Item code 86.R002.3491.01

- Installation and wiring of luminaire must be in accordance with all applicable local codes.
- Installation, inspection, and maintenance of luminaires should be performed by a qualified electrician.

- DO NOT make or alter any open holes in the luminaire. Do not modify the luminaire.
- DO NOT install damaged product.
- Make sure electrical power is OFF before and during installation and maintenance.
- Make sure the equipment is properly grounded.
- Make sure the supply voltage is same as the rated fixture voltage.