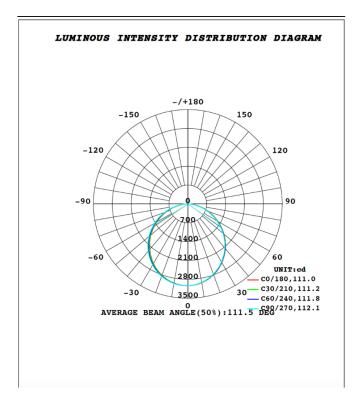

| Product                    |               |
|----------------------------|---------------|
| Real power (W)             | 55            |
| Real luminous flux (Lm)    | 6710          |
| Luminous efficiency (Lm/W) | 122           |
| Beam angle (º)             | 90            |
| Life time (h)              | 50000h L80B10 |
| IP                         | 20 / 40       |
| Colour                     | White         |
| U. G. R                    | <19           |
| Chip Brand                 | Seoul         |
| Control gear included      | Yes           |
| Control gear               | DALI          |
| Colour temperature (K)     | 4000          |
| Colour consistency (SDCM)  | SDCM<3        |
| CRI                        | 80            |