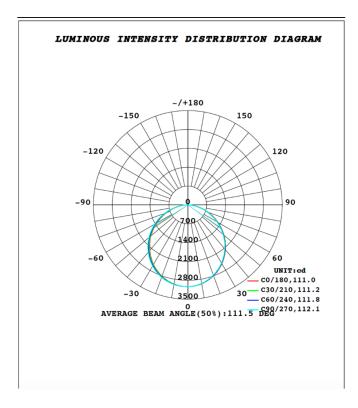

| Product                    |               |
|----------------------------|---------------|
| Real power (W)             | 55            |
| Real luminous flux (Lm)    | 6710          |
| Luminous efficiency (Lm/W) | 122           |
| Beam angle (º)             | 90            |
| Life time (h)              | 50000h L80B10 |
| IP                         | 20 / 40       |
| Colour                     | White         |
| U. G. R                    | <19           |
| Chip Brand                 | Seoul         |
| Control gear included      | Yes           |
| Control gear               | DALI          |
| Colour temperature (K)     | 4000          |
| Colour consistency (SDCM)  | SDCM<3        |
| CRI                        | 80            |