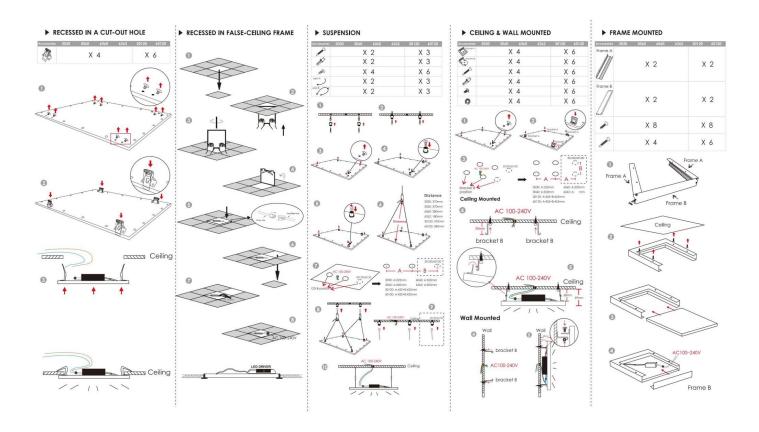

## Item code 86.R002.3493.01

- Installation and wiring of luminaire must be in accordance with all applicable local codes.
- Installation, inspection, and maintenance of luminaires should be performed by a qualified electrician.

- DO NOT make or alter any open holes in the luminaire. Do not modify the luminaire.
- DO NOT install damaged product.
- Make sure electrical power is OFF before and during installation and maintenance.
- Make sure the equipment is properly grounded.
- Make sure the supply voltage is same as the rated fixture voltage.